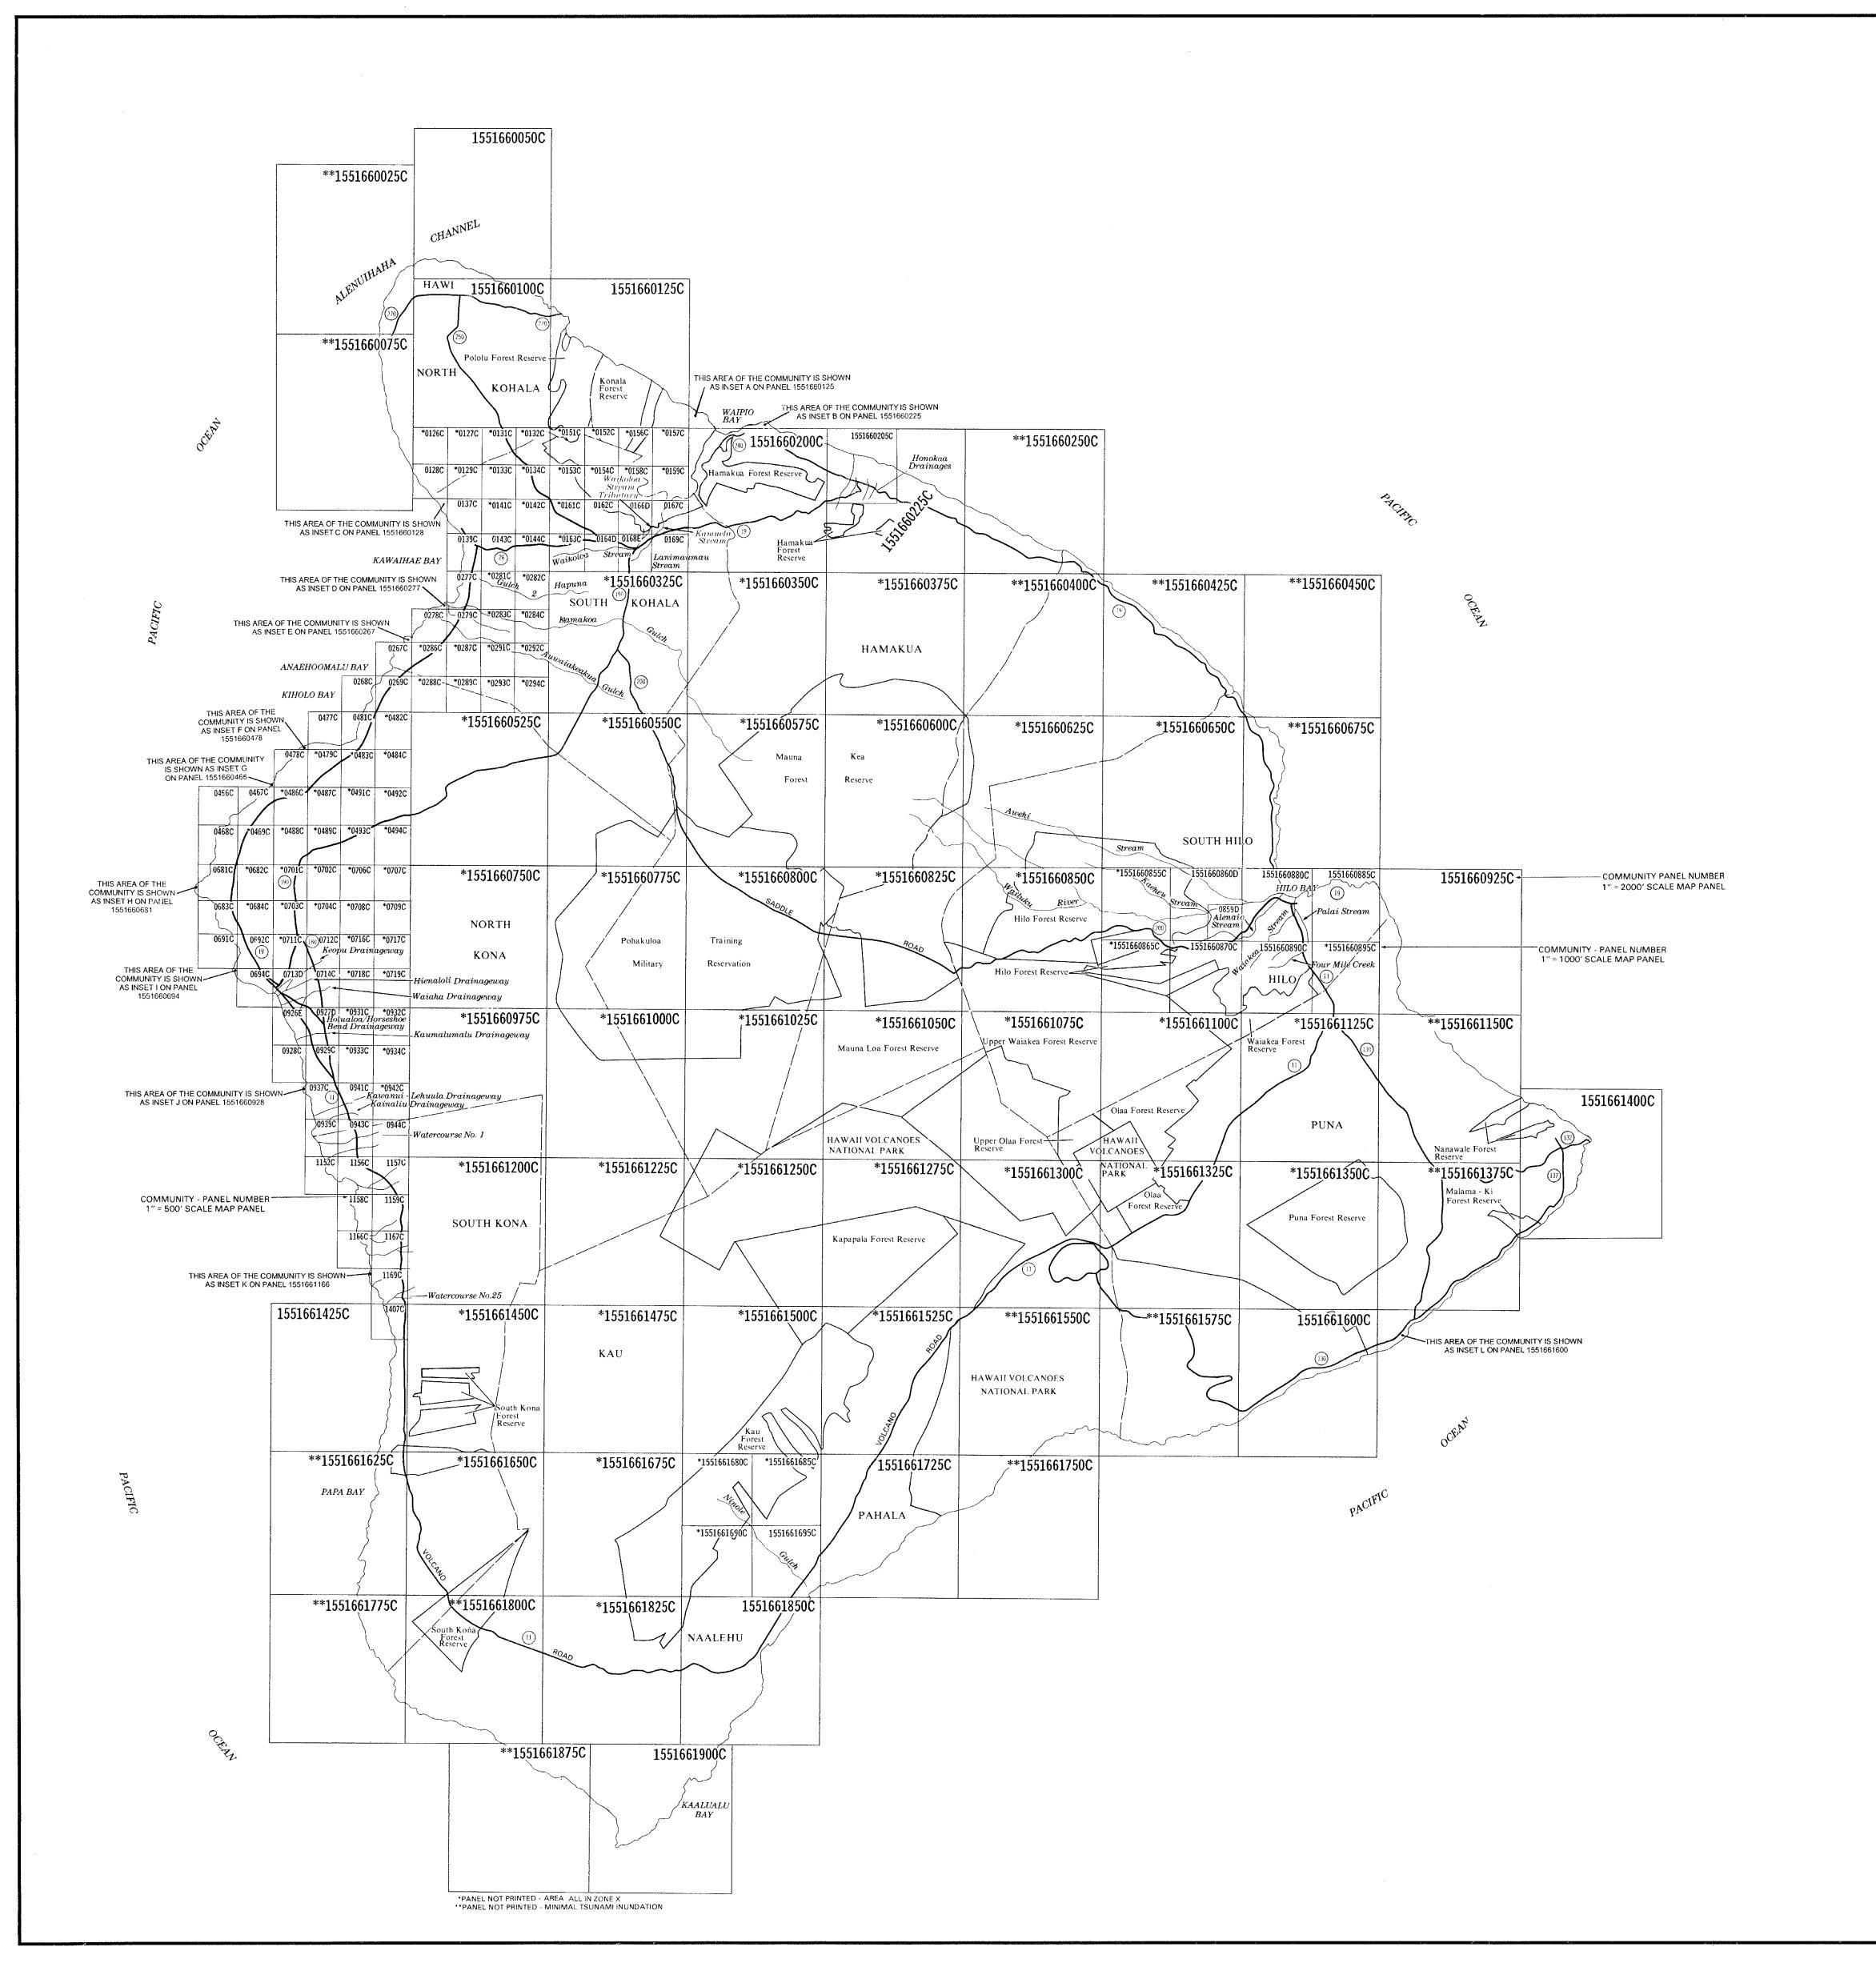

## MAP INDEX

PANELS PRINTED: 50, 100, 125, 128, 137, 139, 143, 162, 164, 166, 167, 168, 169, 200, 205, 225, 267, 268, 269, 277, 278, 279, 466, 467, 468, 477, 478, 481, 681, 683, 691, 692, 694, 712, 713, 714, 859, 860, 870, 880, 885, 890, 925, 926, 927, 928, 929, 937, 939, 941, 943, 944, 1152, 1156, 1157, 1158, 1159, 1166, 1167, 1169, 1400, 1407, 1425, 1600, 1695, 1725, 1850, 1900

COMMUNITY-PANEL NUMBER

155166IND0A

MAP REVISED: APRIL 2, 2004

Federal Emergency Management Agency